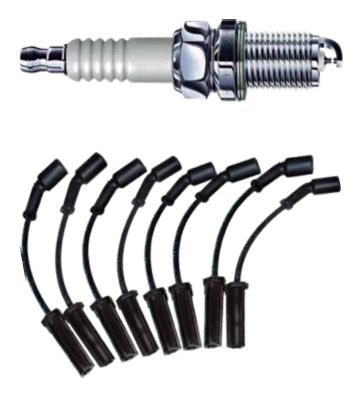

## 8 SPARK PLUGS + WIRE SET

**SPARK PLUGS** – PN: 2-94123-509-0 **PLUG WIRE SET** – PN: 2-94123-570-0 *Must be purchase together as full set to receive special bundle pricing.* 

SPECIAL VALID THROUGH 12/31/22 - MUST PRESENT FLYER TO RECEIVE BUNDLE PRICING